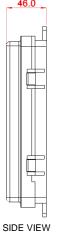

### PEACOC® Compact 12/24-Port ISP Fiber Terminal Specifications:

| · · · · · · · · · · · · · · · · · · · |
|---------------------------------------|
| 200mm L x 150mm W x 46mm H            |
| 24 Fibers                             |
| 24 Simplex (2 rows)                   |
| Simplex LC/APC or LC/UPC              |
| -40°C to +65°C                        |
| Wall-Mount                            |
| Screw Key                             |
| White                                 |
| GR-771-CORE                           |
|                                       |