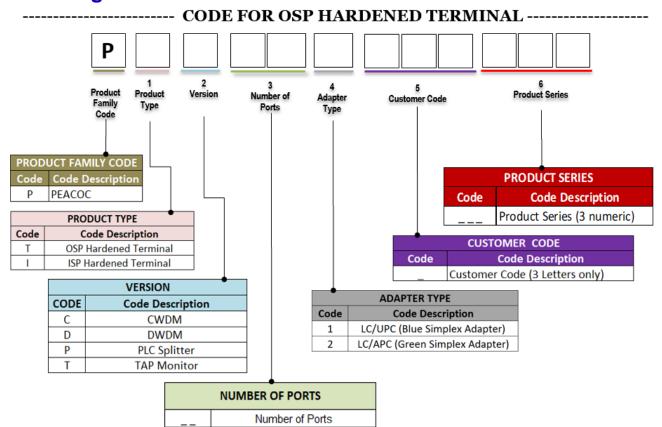

## **Ordering Guide:**

#### **Example Order Code:**

Order Code: PID241GFT001

Description: ISP Hardened Terminal, DWDM, 24 port, Blue simplex LC/UPC, GFT001

configuration

NOTE: Customer Code and Product Series are used to signify different optical component configurations (i.e. channels, split ratios, tap filter ratios, etc.)