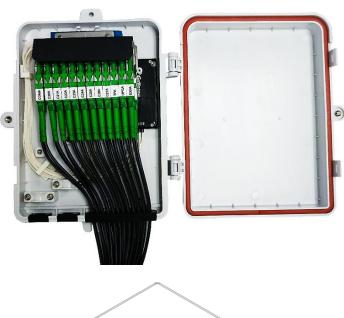

## **Description:**

The Go!Foton PEACOC Small Indoor 12/24 Port Terminal along with integrated DWDM, CWDM, Tap Monitor or PLC Splitters offers high density fiber management in an extremely small yet easily accessible box for fast installation and quick turn-up of field connections with quality and performance. With many optical component configurations available, this terminal delivers simple plug-and-play operability for use anywhere in the network.

#### **Features:**

- Enhanced connector access using PEACOC spreadable adapter technology
- 12 or 24 simplex LC F2 ports
- Extremely compact size
- Integrated optical components: CWDMs, DWDMs, Tap Monitors, PLC Splitters
- · Configurable for Wall mount