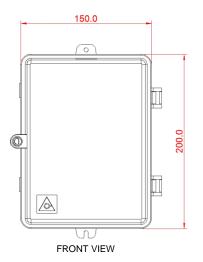

### PEACOC® Compact 12/24-Port ISP Fiber Terminal Specifications:

| · · · · · · · · · · · · · · · · · · · |
|---------------------------------------|
| 200mm L x 150mm W x 46mm H            |
| 24 Fibers                             |
| 24 Simplex (2 rows)                   |
| Simplex LC/APC or LC/UPC              |
| -40°C to +65°C                        |
| Wall-Mount                            |
| Screw Key                             |
| White                                 |
| GR-771-CORE                           |
|                                       |